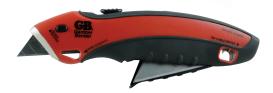

## **Electrician's Knife**

Rip, strip, and cut with one tool.

- Reversible blade for longer life.
- Quick blade change.
- Wire stripper.
- NM cable ripper.
- Storage area in handle for spare blades.
- Includes three replacement blades.

## Patent Pending

| Part # | Description             |
|--------|-------------------------|
| RK-6   | Electrician's Knife, 6" |

Cable Ripper

Wire Stripper