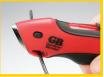

## **Electrician's Knife**

Two-in-one tool has sharpened blade for skinning wire and screwdriver tip for screws.

- Tempered carbon-steel blades sharpen easily and hold their edge.
- Compact 3<sup>3</sup>/<sub>4</sub>" size.

| Part # | Description                    |
|--------|--------------------------------|
| KF-200 | Two-in-one Electrician's Knife |