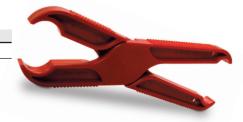

## **Fuse Puller**

| Part # | Description | Fuse Size                   | Length |
|--------|-------------|-----------------------------|--------|
| FPE-20 | Fuse Puller | 0-200A/250V and 0-100A/600V | 8"     |