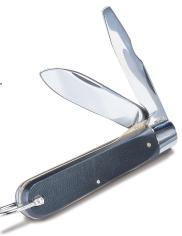

## **Electrician's Knife**

Rip, strip, and cut with one tool.

- Reversible blade for longer life.
- Quick blade change.
- Wire stripper.
- NM cable ripper.
- Storage area in handle for spare blades.
- Includes three replacement blades.

## Patent Pending

| Part # | Description             |
|--------|-------------------------|
| RK-6   | Electrician's Knife, 6" |

Cable Ripper

Wire Stripper