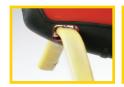

## Patent Pending

| Part # | Description             |
|--------|-------------------------|
| RK-6   | Electrician's Knife, 6" |

Cable Ripper

Wire Stripper